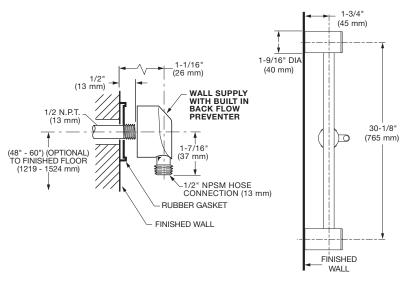

## **GENERAL DESCRIPTION:**

Complete shower system kit includes: a wall supply with 1/2" NPT female inlet, 1/2" NPSM male outlet; a 59" (1500 mm) shower hose; and a 30" all metal slide bar. 5" (127 mm) Hand shower adjusts from Drench to Sensitive to Powerwash® to Massage.

Pressure compensating flow control device. Slide bar features an adjustable shower holder which can be set at any height or position along the bar and angle up to 45°. Kit includes double check valves to prevent cross flow of hot and cold water.