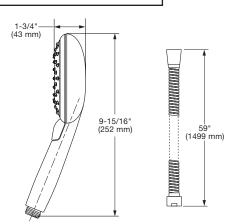

## **GENERAL DESCRIPTION:**

Complete shower system kit includes: a wall supply with 1/2" NPT female inlet, 1/2" NPSM male outlet; a 59" (1500 mm) shower hose; and a 30" all metal slide bar. 5" (127 mm) Hand shower adjusts from Drench to Sensitive to Powerwash® to Massage.