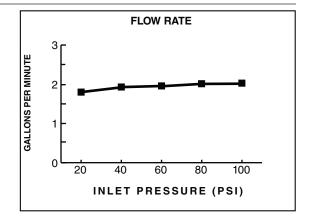

## **PRODUCT FEATURES:**

**Pressure Compensating Flow Control Device:** 

Provides consistent flow over a wide pressure range.

**Variety of Spray Functions:** Allows the user to select the spray functions best suited to their needs.